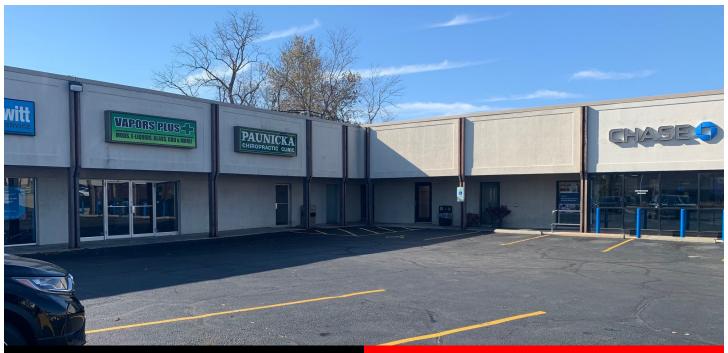

## DESCRIPTION

Located is a busy retail center at the corner of University Ave and Broadway Ave. The property is located just north of Downtown Urbana and is on a very high traffic corner. Other tenants include Chase Bank, Wood N' Hog BBQ, Jackson Hewitt, Paunicka Chiropractic and others. The center has good visibility, easy access, and ample parking.